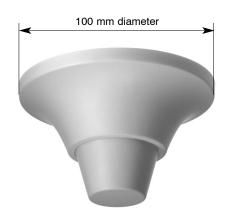

## VPol Indoor 1710-2500 360° 2dBi

| Type No.              | 741 573                                                                                              |
|-----------------------|------------------------------------------------------------------------------------------------------|
| Frequency range       | 1710 – 2500 MHz                                                                                      |
| VSWR                  | 1710 – 1880 MHz: < 1.6<br>1850 – 1990 MHz: < 1.6<br>1920 – 2170 MHz: < 1.6<br>2170 – 2500 MHz: < 2.0 |
| Input                 | 1 x N female                                                                                         |
| Gain                  | 2 dBi                                                                                                |
| Impedance             | 50 Ω                                                                                                 |
| Polarization          | Vertical                                                                                             |
| Max. power (per band) | 50 W (at 50 °C ambient temperature)                                                                  |
| Weight                | 150 g                                                                                                |
| Diameter              | 100 mm                                                                                               |
| Height                | 50 mm (without connector)                                                                            |