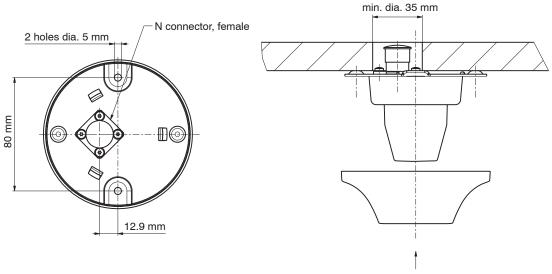

Material: Base: Aluminum.

Protective housing: High impact polystyrol,

colour: White.

Additional painting is possible.

Mounting: Holes in the base enable a mounting on the

ceiling. Screws are supplied.

For the N connector a hole in the ceiling with

a diameter of 35 mm is required.

Grounding: All metal parts including the inner conductor

are DC grounded.

Broadband power splitters and tappers Available accessories:

(800 - 2500 MHz).

Clip the protective housing into position after the antenna has been mounted with the help of the three supplied screws.